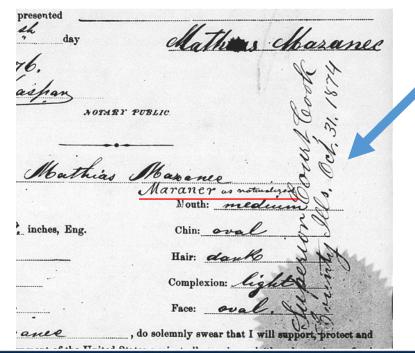

#### Mathias Mazanec, born at Rybakovic, Bohemia

July 13, 1876, No. 50445, from Vol. 469, July 1–31, 1876, National Archives Identifier:

235489732, image 263

FORM FOR NATURALIZED CITIZEN.