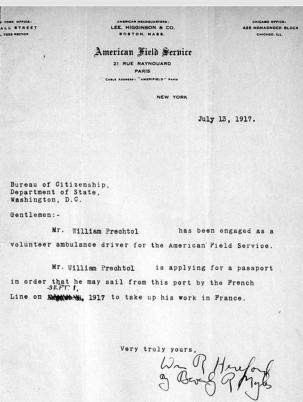

# NATIONAL ARCHIVES 2024 GENEALOGY SERIES

Tuesdays at 1 p.m. ET during May and June