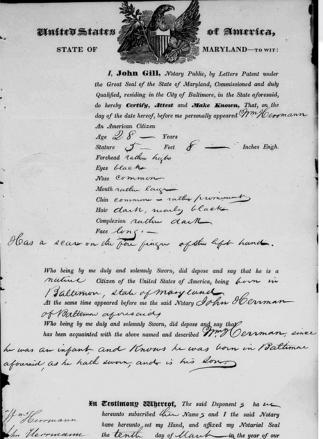

# Some notaries public created their own form to save themselves time...

I, John Gill, Notary Public, ... State Maryland, ... do Certify, Attest and Make Known, That ... personally appeared William Herrmann, An American Citizen

Age 28 Years Mouth rather large

Stature 5 Feet 8 Inches Chin common – rather prominent

Forehead rather high Hair dark, nearly black

Eyes black Complexion rather dark

Nose common Face long

... he is a native Citizen.... Born in Baltimore, state of Maryland. At the same time appeared John Herrman of Baltimore who says he has been acquainted with the above named William Herrman since he was an infant and knows he was born in Baltimore aforesaid, as he hath sworn, and is his son.

March 10, 1835, Vol. 6, January 7–April 30, 1835, National Archives Identifier: 235199625, image 133

Lord, One Thousand Eight Hundred and thirty five.

**Abraham P. Grant**, born in New York State, 5 April 1804, "with my daughters Mary B., Josephine L., and Elizabeth P. Grant all native citizens of the United States...."