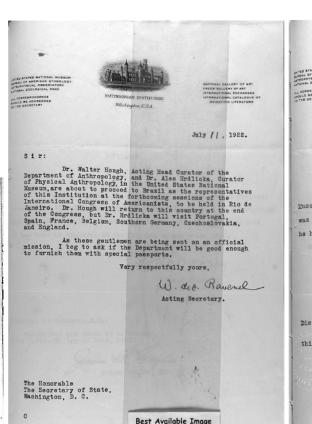

#### Mathias Mazanec, born at Rybakovic, Bohemia

July 13, 1876, No. 50445, from Vol. 469, July 1–31, 1876, National Archives Identifier:

235489732, image 263

FORM FOR NATURALIZED CITIZEN.