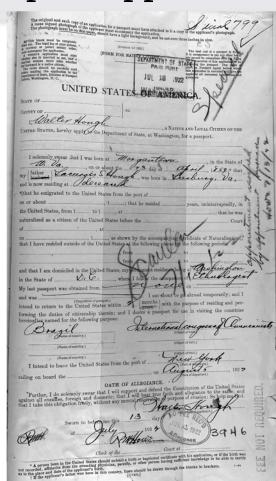

#### Mathias Mazanec, born at Rybakovic, Bohemia

July 13, 1876, No. 50445, from Vol. 469, July 1–31, 1876, National Archives Identifier:

235489732, image 263

FORM FOR NATURALIZED CITIZEN.