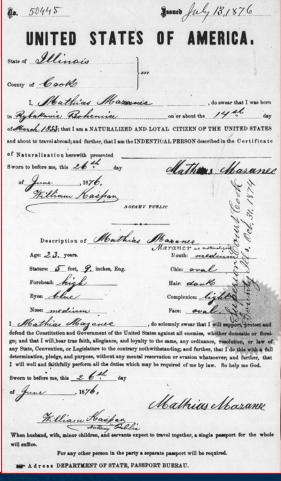

#### Mathias Mazanec, born at Rybakovic, Bohemia

July 13, 1876, No. 50445, from Vol. 469, July 1–31, 1876, National Archives Identifier:

235489732, image 263

FORM FOR NATURALIZED CITIZEN.