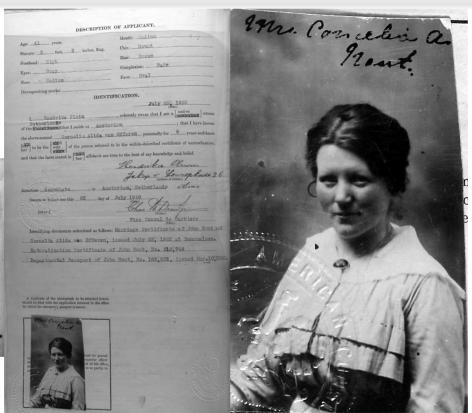

Volume 1A, 1795–99, National Archives Identifier: 235196846 (1796)

James Couper Jr.

New Castle, DE, January 19, 1835, writes to James Eakin asking him to obtain passports for Samuel M. Couper, age 30, and John E. Couper, age 25, who went to St. Croix without first getting a passport.

Volume 6, January 7– April 30, 1835, images 21–22, National Archives Identifier: 235199625

Capports sent to M- Eakin with Read Deptof State Jany 22? Nurbaste Jany 19. 1835. My dear James In have just had letter from Sam & John, giving us gratifying intitugence of the State of John health & the comfort of both so fan as accommod ations at the Mest End of A. Croix an Concerned - They reached the Island during the rainy Leadon o rown consequently presented from going out so much as would have been deriable for lote - The implies and weather however was paping oon + they anticipated a spendy when of a fix him for out-door which and a. muliment. They had a rough but rapid pag-Days out - 11 days from the Cape. John suffered Constantly from Sea . Sickoup, while Sam, a fresh water man, both but 2 n 3 days from the table. Muy propose to run about among the Is land, in search of business on pleasure, or both - but an likely to Justain Some incommine from the want of papports from the u.S. State Department . Wine you thing in all by ottain . my them from Mr. Secy. Forythe or whome the may be charged with this particular busines -

suforming me what an the expense, menner at the Department? They have sent in a copy of this particular respecting thin person, which they dim Sufficient to enable them to procure the papports-I this I transcribe, hoping it may untrace ale the nquest information - vis ? Samuel A. Couper a native citizen of the M. Nation age 30 years - Statum & Fel English - Forthered ordi. many - Eyn blu - Nose large - mouth Small - Chim Round. Stain light-brown - Compliaire light -John E. Couper a nation citizen of the M. States age 25 year - Statem & Ful 6/2 holes English - Fouhear to denary - Eyn light blue - Now large Mouth Small. Ohin round - Stain light brown - Complexion fair -Face oval - Whistin Sandy . - " I have but title from left before the departie of the mail for the South traday to add mon I am um. willing to wait the tomorrow, in order that no unmapay delay may arese in forwarding the Papers to the wish India - Nor an all were at the differ ent houses of our extrusor concern . I are mit in very appetional regards to yourself. Your my truly Jan. Eatin Erg. Justouper &-