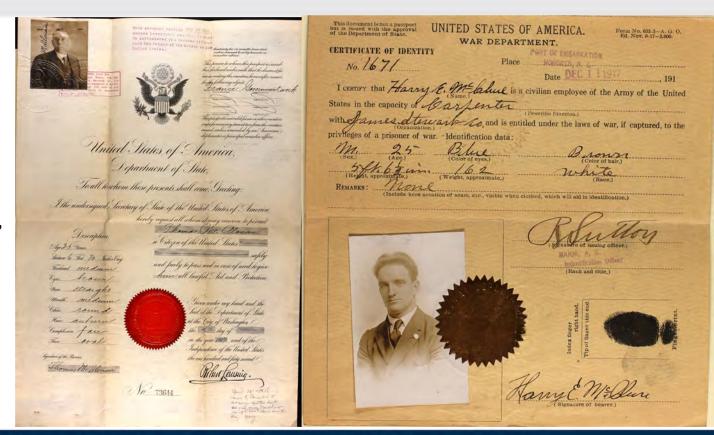

#### **Information Content**

- Exact date of birth (usually)
- Place of birth (usually specific)
- **Physical description** (age; height; color of eyes, hair, complexion; etc.)
- Occupation
- Foreign destination and reason for travel
- **Naturalization** (court and date of naturalization; maybe ship and date of arrival)
- Photographs (since December 21, 1914)