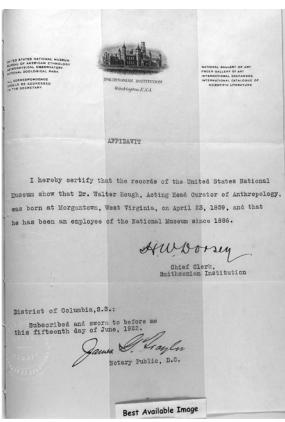

#### Mathias Mazanec, born at Rybakovic, Bohemia

July 13, 1876, No. 50445, from Vol. 469, July 1–31, 1876, National Archives Identifier:

235489732, image 263

FORM FOR NATURALIZED CITIZEN.