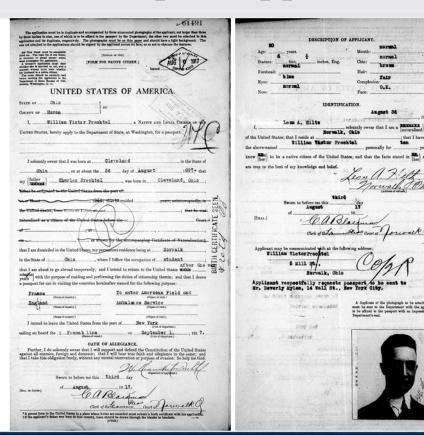

# NATIONAL ARCHIVES 2024 GENEALOGY SERIES

Tuesdays at 1 p.m. ET during May and June