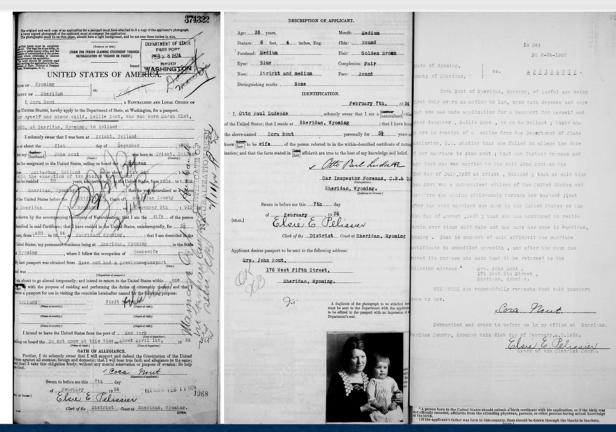

March 10, 1835, Vol. 6, January 7–April 30, 1835, National Archives Identifier: 235199625, image 133

Lord, One Thousand Eight Hundred and thirty five.

**Abraham P. Grant**, born in New York State, 5 April 1804, "with my daughters Mary B., Josephine L., and Elizabeth P. Grant all native citizens of the United States...."

**Abraham P. Grant**, born in New York State, 5 April 1804, "with my daughters Mary B., Josephine L., and Elizabeth P. Grant all native citizens of the United States...." Vol. 343, March 6–31, 1869, National Archives Identifier: 235403142, images 19–21