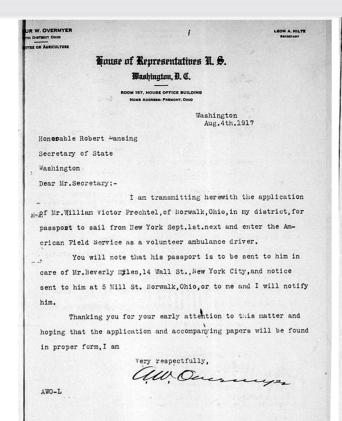

# NATIONAL ARCHIVES 2024 GENEALOGY SERIES

Tuesdays at 1 p.m. ET during May and June