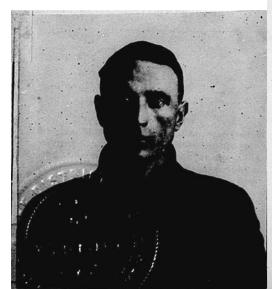

#### Mathias Mazanec, born at Rybakovic, Bohemia

July 13, 1876, No. 50445, from Vol. 469, July 1–31, 1876, National Archives Identifier:

235489732, image 263

FORM FOR NATURALIZED CITIZEN.