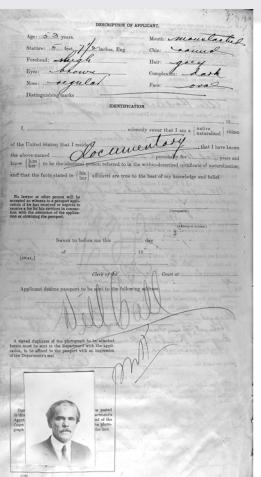

#### **Information Content**

- Exact date of birth (usually)
- Place of birth (usually specific)
- **Physical description** (age; height; color of eyes, hair, complexion; etc.)
- Occupation
- Foreign destination and reason for travel
- **Naturalization** (court and date of naturalization; maybe ship and date of arrival)
- Photographs (since December 21, 1914)