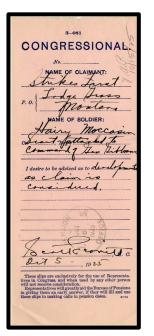

missioner of Pensions, with the information that no record has been under the name Hairy Mo Cassin

A verified copy of the public or church record of your marriage to the soldier, or, if no such records exist, the affidavit of the person who performed the ceremony, or, if that cannot be obtained, the sworn statements of at least two credible witnesses who were present at the ceremony, showing the date thereof.

The scout in his own claim made no mention of the name Sah-pa-wish-ush.

Do the witnesses know the claimant's husband, Hairy Moccasin, by the name of the scout of record?

Ascertain all names by which the scout has been known.

Was there any other Crow Indian known as Hairy Moccasin, and if so, was he a scout, and what the period of his service?



## Congressman gets involved













Congressman Scott Leavitt repeatedly petitioned the Bureau of Pensions for an update on Strikes First's application and protested decisions throughout the process.



## Fellow scouts and family offer testimony





Scouts White Man Runs Him and Thomas LeForge, Strikes First's daughter Medicine Shell, and Strikes First herself all submitted affidavits chronicling the lives of both Hairy Moccasin and Strikes First.



## Strikes First receives pension until her passing in 1931

| 194.