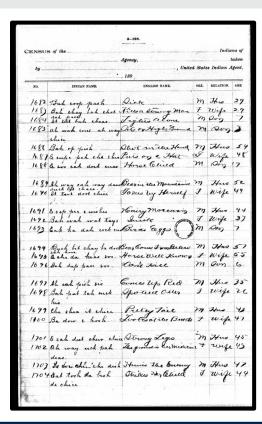

## Records of the Crow Indian Agency

**The National Archives at Denver** 

Hairy Moccasin, 33, and Quick, 26, have two sons: six-year-old Fire Head and one-year-old Kills the Mud Thrower. Quick's 65-year-old mother, Strikes the Fighter, also lives with them.

Family is same as 1886.

After losing both sons in 1893, Hairy Moccasin, 41, and Quick, 34, now have two new sons: four-year-old Bird Eggs and three-year-old No Wife. Strikes the Fighter is now 73.

As noted in the 1886 census, Quick's mother Strikes the Fighter passed away around this time and is no longer listed.