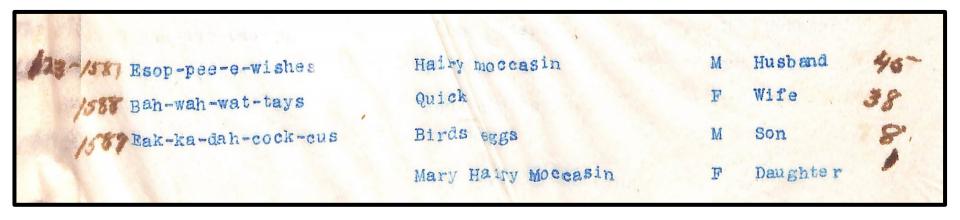

## Records of the Crow Indian Agency

**The National Archives at Denver** 

Hairy Moccasin, 33, and Quick, 26, have two sons: six-year-old Fire Head and one-year-old Kills the Mud Thrower. Quick's 65-year-old mother, Strikes the Fighter, also lives with them.

Family is same as 1886.

After losing both sons in 1893, Hairy Moccasin, 41, and Quick, 34, now have two new sons: four-year-old Bird Eggs and three-year-old No Wife. Strikes the Fighter is now 73.

As noted in the 1886 census, Quick's mother Strikes the Fighter passed away around this time and is no longer listed.