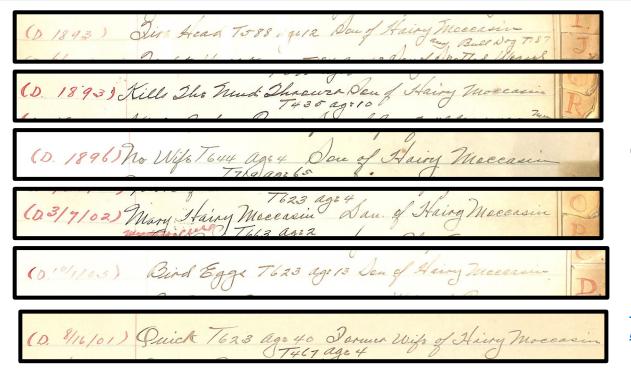

## Records of the Crow Indian Agency

**The National Archives at Denver** 

Hairy Moccasin, 33, and Quick, 26, have two sons: six-year-old Fire Head and one-year-old Kills the Mud Thrower. Quick's 65-year-old mother, Strikes the Fighter, also lives with them.

Family is same as 1886.

After losing both sons in 1893, Hairy Moccasin, 41, and Quick, 34, now have two new sons: four-year-old Bird Eggs and three-year-old No Wife. Strikes the Fighter is now 73.

As noted in the 1886 census, Quick's mother Strikes the Fighter passed away around this time and is no longer listed.