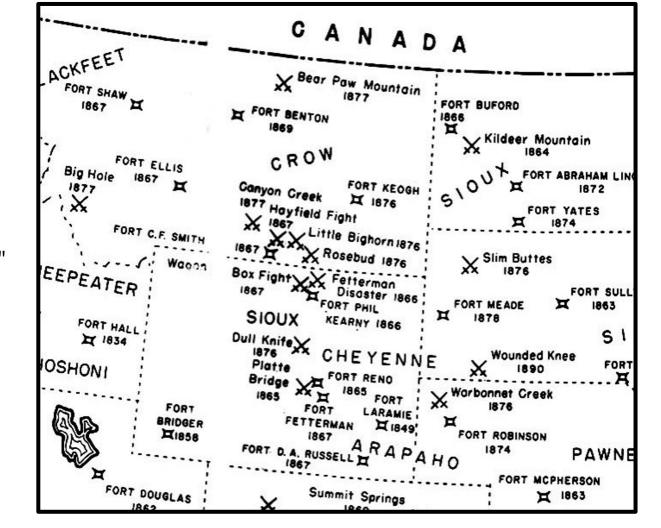

Detailed view of "The Trans-Mississippi West:
Some Posts, Tribes, and Battles of the Indian Wars, 1860–1890," Map 35, 1988, Office of the Chief of Military History, U.S. Army.