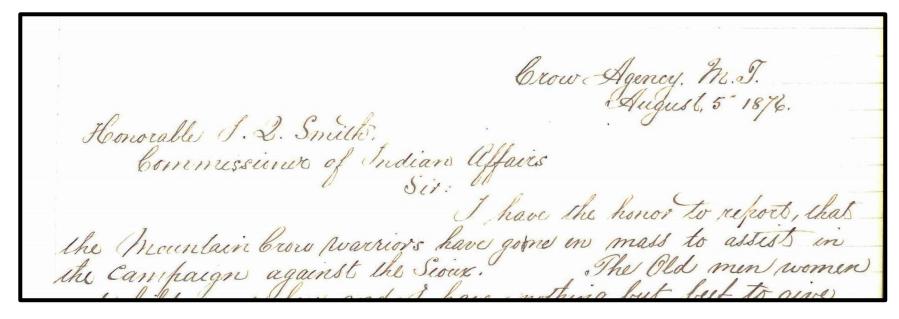

#### Enemies: the Crow and the Lakota

Excerpt from Crow Indian Agent Clapp to Commissioner Smith, August 5, 1876. (National Archives Identifier: 2658533)