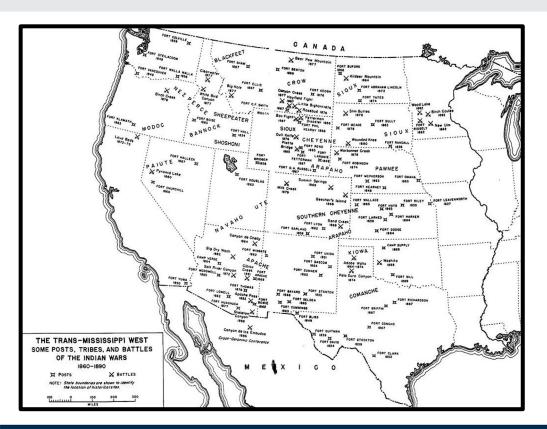

#### Setting the stage: the 19th-century Indian Wars

"The Trans-Mississippi West: Some Posts, Tribes, and Battles of the Indian Wars, 1860–1890," Map 35, 1988, Office of the Chief of Military History, U.S. Army.

Disclaimer: this undated U.S. Army-created map is a product of an earlier time in history and uses outdated Tribal names. It, however, retains utility in the wealth of location data for the myriad Army outposts that sprang up across the West and gives good context for the breadth of the conflict.