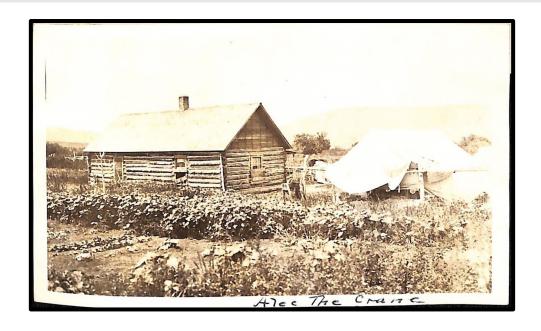

## Records of the Crow Indian Agency

**The National Archives at Denver** 

Hairy Moccasin, 33, and Quick, 26, have two sons: six-year-old Fire Head and one-year-old Kills the Mud Thrower. Quick's 65-year-old mother, Strikes the Fighter, also lives with them.

Family is same as 1886.

After losing both sons in 1893, Hairy Moccasin, 41, and Quick, 34, now have two new sons: four-year-old Bird Eggs and three-year-old No Wife. Strikes the Fighter is now 73.

As noted in the 1886 census, Quick's mother Strikes the Fighter passed away around this time and is no longer listed.