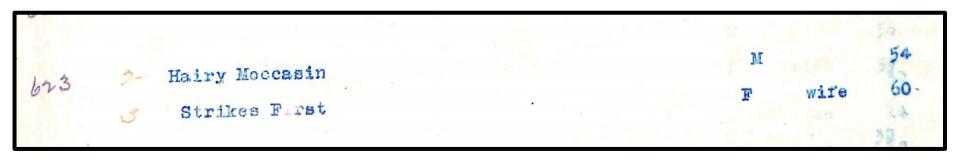

## Records of the Crow Indian Agency

**The National Archives at Denver** 

Hairy Moccasin, 33, and Quick, 26, have two sons: six-year-old Fire Head and one-year-old Kills the Mud Thrower. Quick's 65-year-old mother, Strikes the Fighter, also lives with them.

Family is same as 1886.

After losing both sons in 1893, Hairy Moccasin, 41, and Quick, 34, now have two new sons: four-year-old Bird Eggs and three-year-old No Wife. Strikes the Fighter is now 73.

As noted in the 1886 census, Quick's mother Strikes the Fighter passed away around this time and is no longer listed.