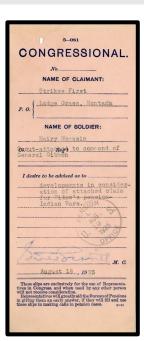

Family is same as 1886.

After losing both sons in 1893, Hairy Moccasin, 41, and Quick, 34, now have two new sons: four-year-old Bird Eggs and three-year-old No Wife. Strikes the Fighter is now 73.

As noted in the 1886 census, Quick's mother Strikes the Fighter passed away around this time and is no longer listed.