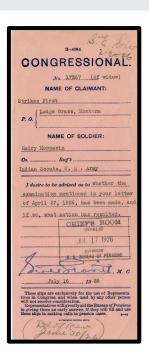

ommissioner of Pensions, with the information that no record has been under the name Hairy Mo Cassin

A verified copy of the public or church record of your marriage to the soldier, or, if no such records exist, the affidavit of the person who performed the ceremony, or, if that cannot be obtained, the sworn statements of at least two credible witnesses who were present at the ceremony, showing the date thereof.

The scout in his own claim made no mention of the name Sah-pa-wish-ush.

Do the witnesses know the claimant's husband, Hairy Moccasin, by the name of the scout of record?

Ascertain all names by which the scout has been known.

Was there any other Crow Indian known as Hairy Moccasin, and if so, was he a scout, and what the period of his service?



## Congressman gets involved













Congressman Scott Leavitt repeatedly petitioned the Bureau of Pensions for an update on Strikes First's application and protested decisions throughout the process.



## Fellow scouts and family offer testimony





Scouts White Man Runs Him and Thomas LeForge, Strikes First's daughter Medicine Shell, and Strikes First herself all submitted affidavits chronicling the lives of both Hairy Moccasin and Strikes First.



## Strikes First receives pension until her passing in 1931

| 194.