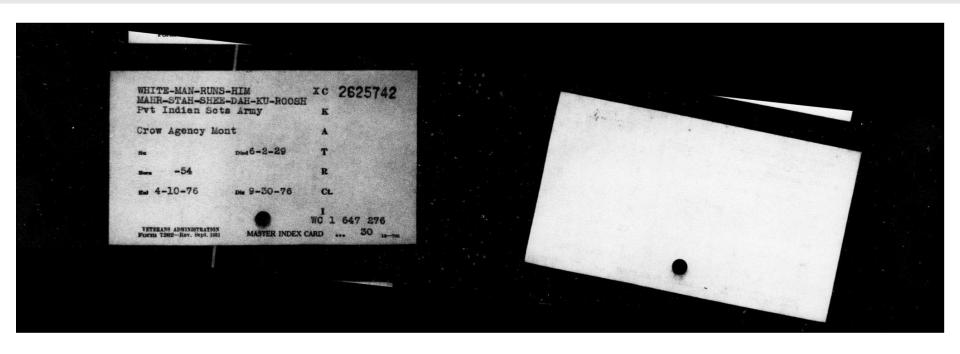

|
| 925 cuyig                       |         |                    |                 |          |                          | L. Control of the Con |

Index to Indian Wars Pension Files, 1892–1926, NARA microfilm T318, Roll 5, Image 1913, via <u>FamilySearch</u>



### The old way: locate the pension file index card



United States Veterans Administration Master Index, 1917-1940, NARA microfilm, Roll 247A, Part 4, Image 3293, via FamilySearch



## The old way: request file using application number

#### THE NATIONAL ARCHIVES

Home Order Reproductions Microfilm Frequently Asked Questions

Items

#### Compiled Military Service File (NATF 86)

Compiled records based on military service in the United States Army for regular forces raised by the Federal Government (officers who served before June 30, 1917 and enlisted men who served before October 31, 1912), Confederate Armed Forces (officers and enlisted men, 1861-1865), and volunteer service during wars from the Revolutionary War through the Phillipine Insurrection, (1775-1902).

Fee (includes shipping & handling): \$30.00

#### Federal Military Pension