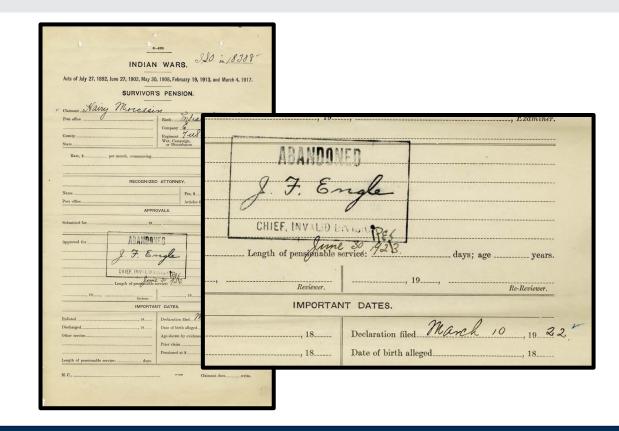

ns - Pension Documents Packet (NATF 85B)

Reproduction of eight documents that contain genealogical information about the pension applicant, to the extent they are present in the file. These documents are for Federal (not State or Confederate) service between 1775 and 1912 ( before World War I). Select the FAQ at the right for a list of specific documents.

Fee (includes shipping & handling): \$30.00

https://eservices.archives.gov/orderonline/



### But...what about those digitized? Just search by name!



https://catalog.archives.gov/



## Thank you, Ellen Russell, for scanning this file!



Approved Pension File for Strikes-First, Widow of Hairy-Moccasin (alias Sah-pee-wish-ush), Indian Scouts, U.S. Army (WC-11565)



#### Hairy Moccasin started application process but passed away







### Strikes First applies...but runs into issues.

WAR DEPARTMENT, THE ADJUTANT GENERAL'S OFFICE. WASHINGTON, April 14, 1922 Respectfully returned to the Commissioner of Pensions, with the information that no record has been under the name Hairy Mo Cassin

A verified copy of the public or church record of your marriage to the soldier, or, if no such records exist, the affidavit of the person who performed the ceremony, or, if that cannot be obtained, the sworn statements of at least two credible witnesses who were present at the ceremony, showing the date thereof.

The scout in his own claim made no mention of the name Sah-pa-wish-ush.

Do the witnesses know the claimant's husband, Hairy Moccasin, by the name of the scout of record?

Ascertain all names by which the scout has been know