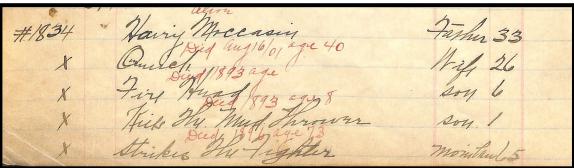

## Records of the Crow Indian Agency

**The National Archives at Denver** 

Hairy Moccasin, 33, and Quick, 26, have two sons: six-year-old Fire Head and one-year-old Kills the Mud Thrower. Quick's 65-year-old mother, Strikes the Fighter, also lives with them.