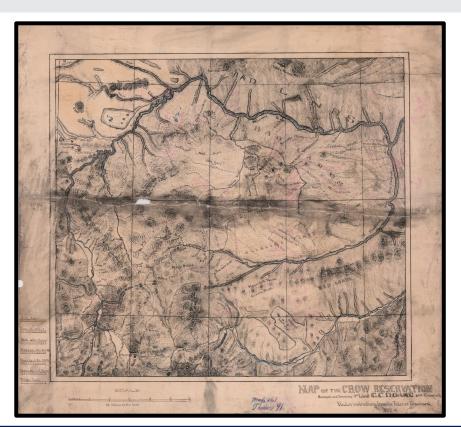

#### Back to the reservation

Map of the Crow Reservation, surveyed and drawn by 1st Lt. C. C. Doane, 2nd Cavalry, under instructions from the Interior Department, 1873–1874.

(National Archives Identifier: 221149222)