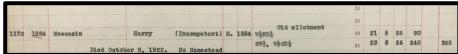

## Records of the Crow Indian Agency

**The National Archives at Denver** 

Hairy Moccasin, 33, and Quick, 26, have two sons: six-year-old Fire Head and one-year-old Kills the Mud Thrower. Quick's 65-year-old mother, Strikes the Fighter, also lives with them.

Family is same as 1886.

After losing both sons in 1893, Hairy Moccasin, 41, and Quick, 34, now have two new sons: four-year-old Bird Eggs and three-year-old No Wife. Strikes the Fighter is now 73.

As noted in the 1886 census, Quick's mother Strikes the Fighter passed away around this time and is no longer listed.