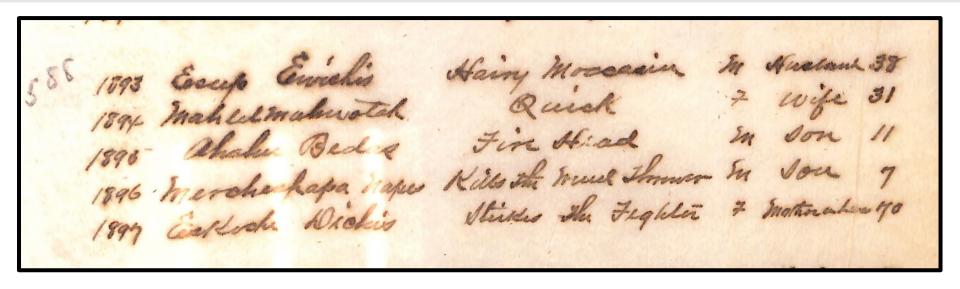

Family is same as 1886.

After losing both sons in 1893, Hairy Moccasin, 41, and Quick, 34, now have two new sons: four-year-old Bird Eggs and three-year-old No Wife. Strikes the Fighter is now 73.

As noted in the 1886 census, Quick's mother Strikes the Fighter passed away around this time and is no longer listed.