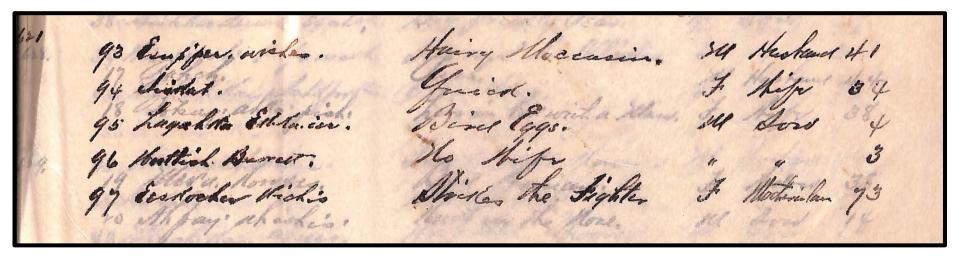

## Records of the Crow Indian Agency

**The National Archives at Denver** 

Hairy Moccasin, 33, and Quick, 26, have two sons: six-year-old Fire Head and one-year-old Kills the Mud Thrower. Quick's 65-year-old mother, Strikes the Fighter, also lives with them.

Family is same as 1886.

After losing both sons in 1893, Hairy Moccasin, 41, and Quick, 34, now have two new sons: four-year-old Bird Eggs and three-year-old No Wife. Strikes the Fighter is now 73.

As noted in the 1886 census, Quick's mother Strikes the Fighter passed away around this time and is no longer listed.