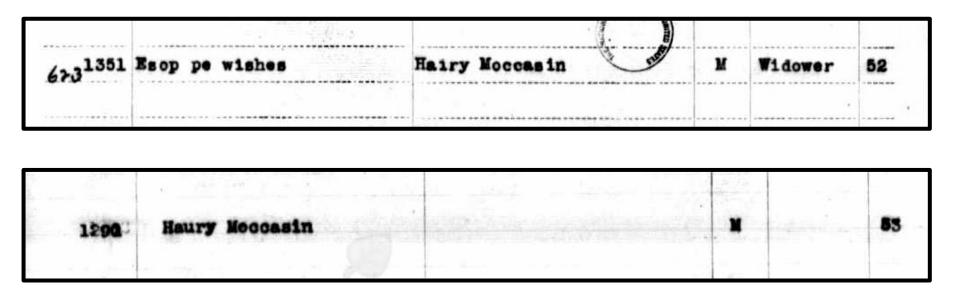

## Records of the Crow Indian Agency

**The National Archives at Denver** 

Hairy Moccasin, 33, and Quick, 26, have two sons: six-year-old Fire Head and one-year-old Kills the Mud Thrower. Quick's 65-year-old mother, Strikes the Fighter, also lives with them.

Family is same as 1886.

After losing both sons in 1893, Hairy Moccasin, 41, and Quick, 34, now have two new sons: four-year-old Bird Eggs and three-year-old No Wife. Strikes the Fighter is now 73.

As noted in the 1886 census, Quick's mother Strikes the Fighter passed away around this time and is no longer listed.