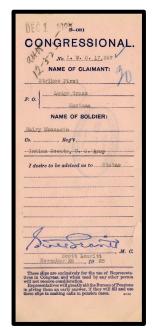

## Records of the Crow Indian Agency

**The National Archives at Denver** 

Hairy Moccasin, 33, and Quick, 26, have two sons: six-year-old Fire Head and one-year-old Kills the Mud Thrower. Quick's 65-year-old mother, Strikes the Fighter, also lives with them.

Family is same as 1886.

After losing both sons in 1893, Hairy Moccasin, 41, and Quick, 34, now have two new sons: four-year-old Bird Eggs and three-year-old No Wife. Strikes the Fighter is now 73.

As noted in the 1886 census, Quick's mother Strikes the Fighter passed away around this time and is no longer listed.