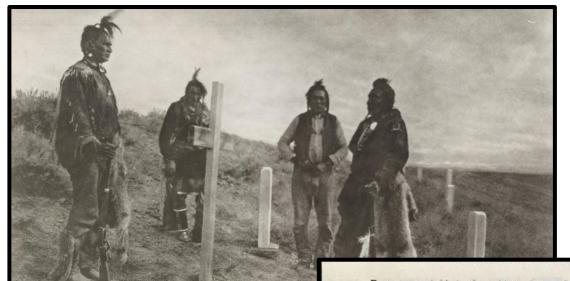

## Meet Private Hairy Moccasin (Crow)

"Photograph from 'The Vanishing Race' by Dr.
Joseph K. Dixon, taken during the Last Great
Indian Council, held in the valley of the Little
Horn, Montana. Hairy Moccasin, a noted Custer
scout, of the Crow tribe, bearing the Indian name
of Esup-ewyshes."

(National Archives Identifier: 329585478)