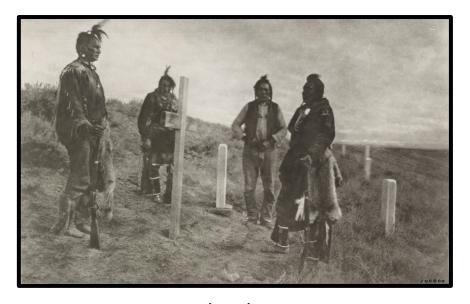

## Meet Private Hairy Moccasin (Crow)

"Photograph from 'The Vanishing Race' by Dr.
Joseph K. Dixon, taken during the Last Great
Indian Council, held in the valley of the Little
Horn, Montana. Hairy Moccasin, a noted Custer
scout, of the Crow tribe, bearing the Indian name
of Esup-ewyshes."

(National Archives Identifier: 329585478)