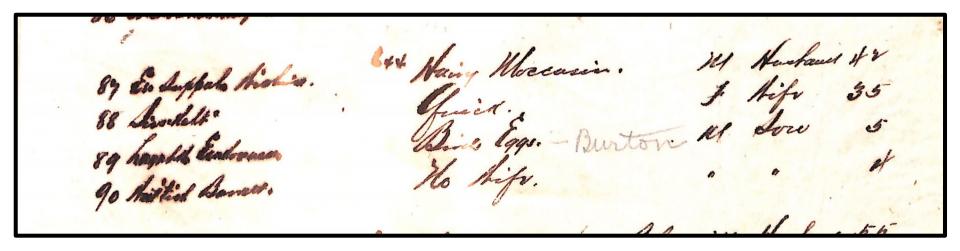

## Records of the Crow Indian Agency

**The National Archives at Denver** 

Hairy Moccasin, 33, and Quick, 26, have two sons: six-year-old Fire Head and one-year-old Kills the Mud Thrower. Quick's 65-year-old mother, Strikes the Fighter, also lives with them.

Family is same as 1886.

After losing both sons in 1893, Hairy Moccasin, 41, and Quick, 34, now have two new sons: four-year-old Bird Eggs and three-year-old No Wife. Strikes the Fighter is now 73.

As noted in the 1886 census, Quick's mother Strikes the Fighter passed away around this time and is no longer listed.