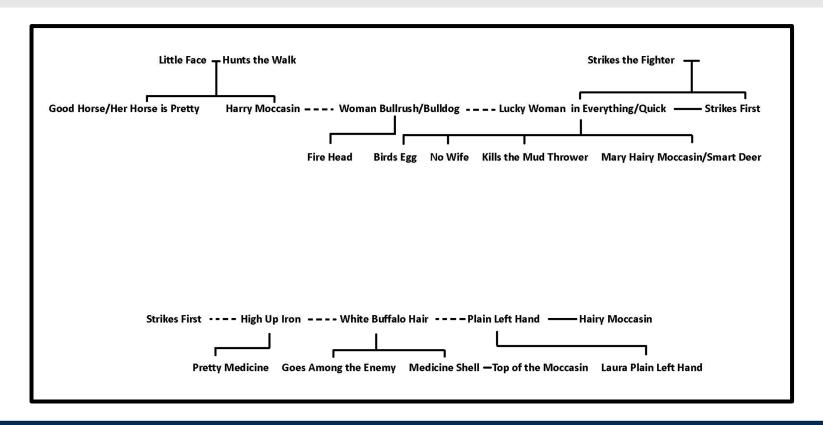

## Records of the Crow Indian Agency

**The National Archives at Denver** 

Hairy Moccasin, 33, and Quick, 26, have two sons: six-year-old Fire Head and one-year-old Kills the Mud Thrower. Quick's 65-year-old mother, Strikes the Fighter, also lives with them.

Family is same as 1886.

After losing both sons in 1893, Hairy Moccasin, 41, and Quick, 34, now have two new sons: four-year-old Bird Eggs and three-year-old No Wife. Strikes the Fighter is now 73.

As noted in the 1886 census, Quick's mother Strikes the Fighter passed away around this time and is no longer listed.