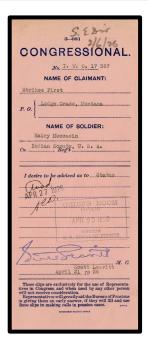

## Records of the Crow Indian Agency

**The National Archives at Denver** 

Hairy Moccasin, 33, and Quick, 26, have two sons: six-year-old Fire Head and one-year-old Kills the Mud Thrower. Quick's 65-year-old mother, Strikes the Fighter, also lives with them.